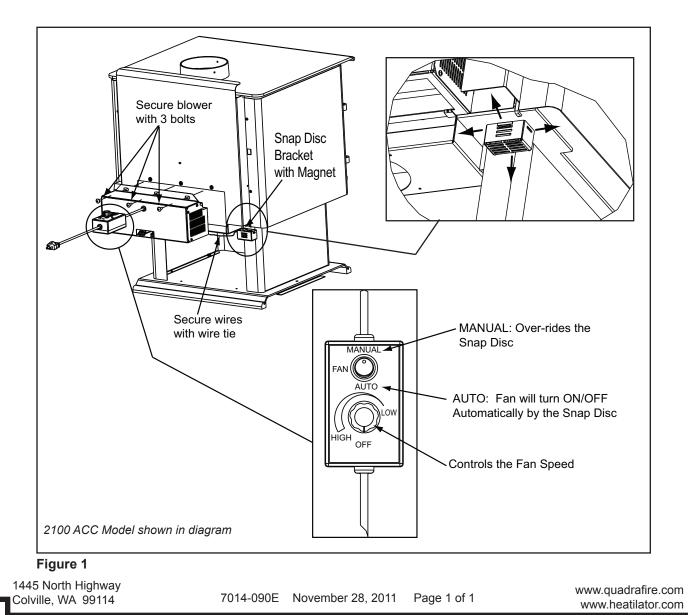

- 1. Align holes in mounting flange of blower with bolt holes in appliance. Blower should be positioned at bottom of rear outer skin as shown in **Figure 1**.
- 2. Insert the 3 bolts (1/4"-20 Phillips head) on the outer skin at the bottom rear of appliance and secure blower onto outer wall of appliance.

#### WS18 and WS22 Models

3. Place the bracket containing the snap disc and magnet under the bottom left rear corner as shown in **Figure 1**.