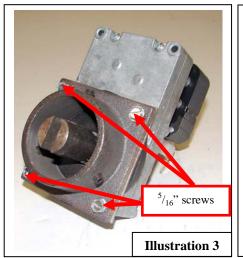

- **1.** The first step is to remove the back access cover from your stove. Eight (8)  $\frac{5}{16}$  screws around the back must be removed.
- **2.** After removing the back cover, find the two setscrews (Illustration 1) that hold the auger motor assembly and loosen them with a  $^{1}/_{8}$ " Allen wrench. After loosening the setscrews, slide the auger motor assembly towards the back of the stove to remove it.
- **3.** Remove the auger from the auger motor assembly by loosening the  $^{1}/_{8}$ " Allen setscrew shown in Illustration 2.
- **4.** Remove the 4 <sup>5</sup>/<sub>16</sub>" screws shown in Illustration 3 and remove the Auger Mounting Plate, Auger Motor Bracket and Auger Tube Gasket shown in Illustration 4.
- **5.** Remove the coupler by loosening the  $\frac{1}{8}$ " Allen setscrew shown in Illustration 4.
- **6.** Now that the auger motor is disassembled (Illustration 4), Reassemble the auger motor assembly with the new motor in reverse order. Flat side of shaft must align with coupler setscrew.
- **7.** Next place the Auger Tube Gasket (3) followed by the Auger Motor Bracket (2). Next install the Auger Mounting Plate (1) and secure with  $4 \frac{5}{16}$ " screws. See Illustration 4.
- **8.** Insert the auger into the auger coupler and tighten  $\frac{1}{8}$ " Allen setscrew.
- **9.** Reinstall the motor assembly over the Auger Tube firmly seating the Auger Tube against the Auger Tube Gasket. Tighten the  $\frac{1}{8}$ " Allen setscrews shown in Illustration 1.