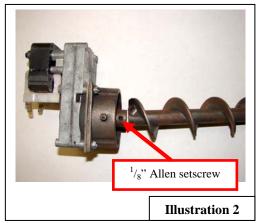

- **1.** The first step is to remove the back access cover from your stove. Eight (8)  $\frac{5}{16}$  screws around the back must be removed.
- **2.** After removing the back cover, find the two setscrews (Illustration 1) that hold the auger motor assembly and loosen them with a  $^{1}/_{8}$ " Allen wrench. After loosening the setscrews, slide the auger motor assembly towards the back of the stove to remove it.
- **3.** Remove the auger from the auger motor assembly by loosening the  $^{1}/_{8}$ " Allen setscrew shown in Illustration 2.
- **4.** Remove the 4 <sup>5</sup>/<sub>16</sub>" screws shown in Illustration 3 and remove the Auger Mounting Plate, Auger Motor Bracket and Auger Tube Gasket shown in Illustration 4.
- **5.** Remove the coupler by loosening the  $\frac{1}{8}$ " Allen setscrew shown in Illustration 4.
- **6.** Now that the auger motor is disassembled (Illustration 4), Reassemble the auger motor assembly with the new motor in reverse order. Flat side of shaft must align with coupler setscrew.
- **7.** Next place the Auger Tube Gasket (3) followed by the Auger Motor Bracket (2). Next install the Auger Mounting Plate (1) and secure with  $4 \frac{5}{16}$ " screws. See Illustration 4.
- **8.** Insert the auger into the auger coupler and tighten  $\frac{1}{8}$ " Allen setscrew.
- **9.** Reinstall the motor assembly over the Auger Tube firmly seating the Auger Tube against the Auger Tube Gasket. Tighten the  $\frac{1}{8}$ " Allen setscrews shown in Illustration 1.

Illustration 4

**Technical Support**: (800) 245-6489 **Web Site**: www.englanderstoves.com