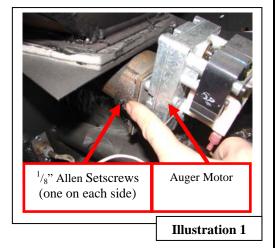

- **1.** The first step is to remove the back access cover from your stove. Eight (8)  $\frac{5}{16}$  screws around the back must be removed.
- **2.** After removing the back cover, find the two setscrews (Illustration 1) that hold the auger motor assembly and loosen them with a  $^{1}/_{8}$ " Allen wrench. After loosening the setscrews, slide the auger motor assembly towards the back of the stove to remove it.
- **3.** Remove the auger from the auger motor assembly by loosening the  $^{1}/_{8}$ " Allen setscrew shown in Illustration 2.
- **4.** Remove the 4 <sup>5</sup>/<sub>16</sub>" screws shown in Illustration 3 and remove the Auger Mounting Plate, Auger Motor Bracket and Auger Tube Gasket shown in Illustration 4.
- **5.** Remove the coupler by loosening the  $\frac{1}{8}$ " Allen setscrew shown in Illustration 4.
- **6.** Now that the auger motor is disassembled (Illustration 4), Reassemble the auger motor assembly with the new motor in reverse order. Flat side of shaft must align with coupler setscrew.
- **7.** Next place the Auger Tube Gasket (3) followed by the Auger Motor Bracket (2). Next install the Auger Mounting Plate (1) and secure with  $4 \frac{5}{16}$ " screws. See Illustration 4.
- **8.** Insert the auger into the auger coupler and tighten  $\frac{1}{8}$ " Allen setscrew.
- **9.** Reinstall the motor assembly over the Auger Tube firmly seating the Auger Tube against the Auger Tube Gasket. Tighten the  $\frac{1}{8}$ " Allen setscrews shown in Illustration 1.