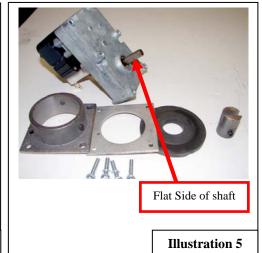

- **1.** The first step is to remove the back access cover from your stove. Eight (8)  $\frac{5}{16}$  screws around the back must be removed.
- **2.** After removing the back cover, find the two setscrews (Illustration 1) that hold the auger motor assembly and loosen them with a  $^{1}/_{8}$ " Allen wrench. After loosening the setscrews, slide the auger motor assembly towards the back of the stove to remove it.
- **3.** Remove the auger from the auger motor assembly by loosening the  $^{1}/_{8}$ " Allen setscrew shown in Illustration 2.
- **4.** Remove the 4 <sup>5</sup>/<sub>16</sub>" screws shown in Illustration 3 and remove the Auger Mounting Plate, Auger Motor Bracket and Auger Tube Gasket shown in Illustration 4.
- **5.** Remove the coupler by loosening the  $\frac{1}{8}$ " Allen setscrew shown in Illustration 4.
- **6.** Now that the auger motor is disassembled (Illustration 4), Reassemble the auger motor assembly with the new motor in reverse order. Flat side of shaft must align with coupler setscrew.
- **7.** Next place the Auger Tube Gasket (3) followed by the Auger Motor Bracket (2). Next install the Auger Mounting Plate (1) and secure with  $4 \frac{5}{16}$ " screws. See Illustration 4.
- **8.** Insert the auger into the auger coupler and tighten  $\frac{1}{8}$ " Allen setscrew.
- **9.** Reinstall the motor assembly over the Auger Tube firmly seating the Auger Tube against the Auger Tube Gasket. Tighten the  $\frac{1}{8}$ " Allen setscrews shown in Illustration 1.