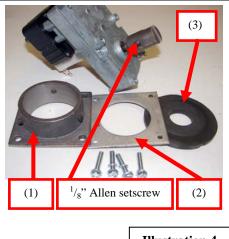

- **1.** The first step is to remove the back access cover from your stove. Eight (8)  $\frac{5}{16}$  screws around the back must be removed.
- **2.** After removing the back cover, find the two setscrews (Illustration 1) that hold the auger motor assembly and loosen them with a  $^{1}/_{8}$ " Allen wrench. After loosening the setscrews, slide the auger motor assembly towards the back of the stove to remove it.
- **3.** Remove the auger from the auger motor assembly by loosening the  $^{1}/_{8}$ " Allen setscrew shown in Illustration 2.
- **4.** Remove the 4 <sup>5</sup>/<sub>16</sub>" screws shown in Illustration 3 and remove the Auger Mounting Plate, Auger Motor Bracket and Auger Tube Gasket shown in Illustration 4.
- **5.** Remove the coupler by loosening the  $\frac{1}{8}$ " Allen setscrew shown in Illustration 4.
- **6.** Now that the auger motor is disassembled (Illustration 4), Reassemble the auger motor assembly with the new motor in reverse order. Flat side of shaft must align with coupler setscrew.
- **7.** Next place the Auger Tube Gasket (3) followed by the Auger Motor Bracket (2). Next install the Auger Mounting Plate (1) and secure with  $4 \frac{5}{16}$ " screws. See Illustration 4.
- **8.** Insert the auger into the auger coupler and tighten  $\frac{1}{8}$ " Allen setscrew.
- **9.** Reinstall the motor assembly over the Auger Tube firmly seating the Auger Tube against the Auger Tube Gasket. Tighten the  $\frac{1}{8}$ " Allen setscrews shown in Illustration 1.